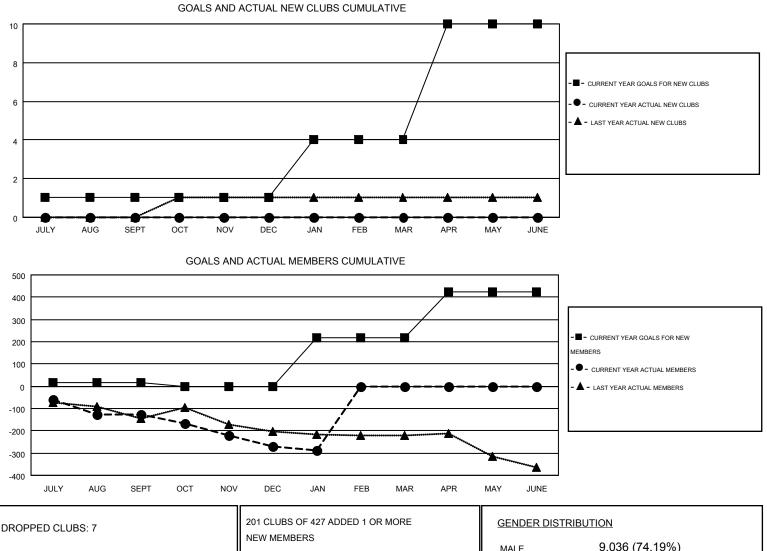

## GI

| GMT:                           | CINDY G | GREGG |   |   |    |                                  |     |     |     | GMT CA 1 |  |
|--------------------------------|---------|-------|---|---|----|----------------------------------|-----|-----|-----|----------|--|
| Clubs<br>RESULTS FOR 2015-2016 |         |       |   |   |    | Members<br>RESULTS FOR 2015-2016 |     |     |     |          |  |
|                                |         |       |   |   |    |                                  |     |     |     |          |  |
| JULY/AU                        | IG/SEPT | 1     | 0 | 1 | -1 | JULY/AUG/SEPT                    | 17  | 205 | 332 | -127     |  |
| OCT/NO                         | V/DEC   | 0     | 0 | 5 | -5 | OCT/NOV/DEC                      | -19 | 226 | 368 | -142     |  |
| JAN/FEB                        | B/MAR   | 3     | 0 | 1 | -1 | JAN/FEB/MAR                      | 218 | 92  | 110 | -18      |  |
| APR/MA                         | Y/JUNE  | 6     | 0 | 0 | 0  | APR/MAY/JUNE                     | 206 | 0   | 0   | 0        |  |

| DROPPED CLUBS: 7                    |                  | NEW MEMBERS                              | MALE              | MALE 9,036 (74.19%)   |                         |  |
|-------------------------------------|------------------|------------------------------------------|-------------------|-----------------------|-------------------------|--|
| DROPPED MEMBERS                     |                  |                                          | FEMALE            | 3,143 (25.81%)        |                         |  |
| DECEASED<br>CLUB CANCELLED<br>OTHER | 142<br>40<br>628 | CLICK HERE FOR HEALTH<br>ASSESSMENT DATA | FAMILY UNIT MEMBE | D                     | 2,163<br>1,062<br>1,101 |  |
| TOTAL                               | 810              |                                          | NON-HEAD OF HOUS  | NON-HEAD OF HOUSEHOLD |                         |  |